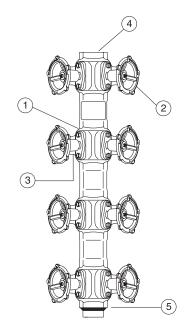

## **SMSD Assembly Components**

- 1 Forged steel body
- 2 Integral piston style valve
- 3 1/2" NPT / SW outlet connection
- 4 1/2" SW inlet connection
- (5) Mounting connections on back of manifold

| Qty. | Unit Cost | Total Cost<br>SMSD-08 |  |
|------|-----------|-----------------------|--|
|      |           | \$                    |  |

**Typical SMSD-8 8 Station Configuration** 

Overall length approximately 19 inches (483 mm)

\*last updated 11/15